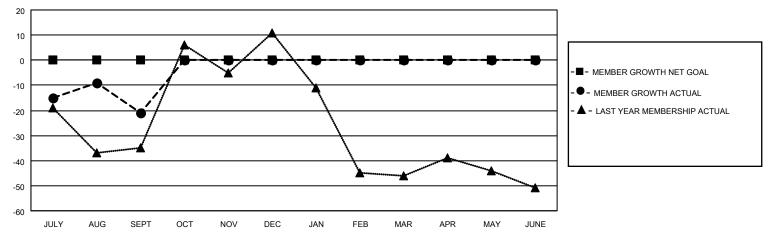

## GOALS AND ACTUAL MEMBERS CUMULATIVE

| DROPPED CLUBS: 0 |    | 10 CLUBS OF 41 ADDED 1 OR<br>MORE NEW MEMBERS | GENDER DISTRIBUTION                |              |  |
|------------------|----|-----------------------------------------------|------------------------------------|--------------|--|
|                  |    | MORE NEW MEMBERS                              | MALE                               | 680 (66.15%) |  |
|                  |    |                                               | FEMALE 348 (33.85%)                |              |  |
| DROPPED MEMBERS  |    |                                               | NON BINARY                         | 0 (0.00%)    |  |
|                  |    |                                               | PREFER NOT TO ANSWER               | 0 (0.00%)    |  |
| DECEASED         | 6  |                                               |                                    |              |  |
| CLUB CANCELLED   | 0  | CLICK HERE FOR CUMULATIVE                     | TOTAL FAMILY UNIT MEMBERS          | 194          |  |
| OTHER            | 35 | MEMBERSHIP DATA                               |                                    |              |  |
| TOTAL            | 41 |                                               | FAMILY MEMBERS PAYING HALF DUES 99 |              |  |
|                  |    |                                               |                                    |              |  |